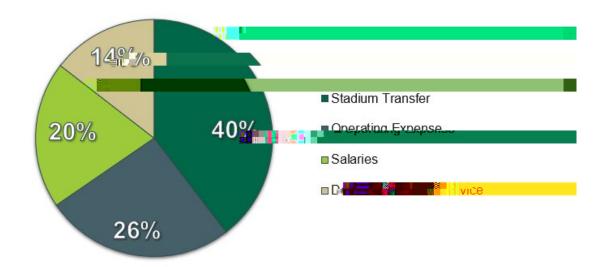

rsday, April 20, 2023  | 40.82%          | 46.17%           | 43.49%              |
| Friday, April 21, 2023    | 33.19%          | 33.64%           | 33.42%              |
|                           | 41.11%          | 43.83%           | 42.47%              |

## **BULL RUNNER RIDERSHIP**

| FY2023 |         |         |         |                   |       |         |                    |
|--------|---------|---------|---------|-------------------|-------|---------|--------------------|
| Route  | USF     | Moffitt | Visitor | Total Passengers* | ADA** | Bikes** | Average Headway*** |
| Green  | 100,686 | 3,577   | 975     | 105,238           | 17    | 1,133   | 28:32              |
| Blue   | 27,271  | 154     | 152     | 27,577            | 20    | 124     | 20:10              |